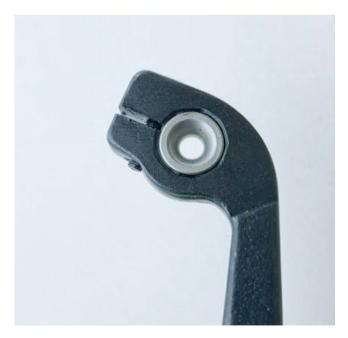

172181A Needle Thread Take-up Assembly for Newlong Industrial DD5 and other compatible machines. This part is different as the parts are clinged together and not screwed together. in addition the part where the thread goes through is replacable with just a screw. When it is worn out you only need to replace this part