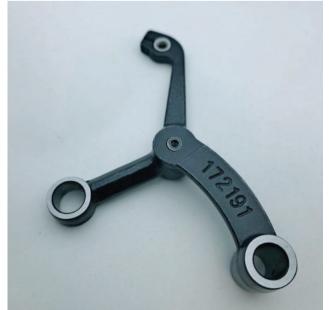

## **Newlong Industrial 172181A Needle Thread**

The 172181A is a needle thread pick up assembly for the Newlong Industrial DD5 sewing machine. This assembly is responsible for picking up the sewing thread from the bobbin and delivering it to the needle. It is a critical component of the sewing machine, and it is important to keep it in good working order to ensure that your machine sews properly.

172181A Needle Thread Take-up Assembly for Newlong Industrial DD5 and other compatible machines. This part is different as the parts are clinged together and not screwed together. in addition the part where the thread goes through is replacable with just a screw. When it is worn out you only need to replace this part