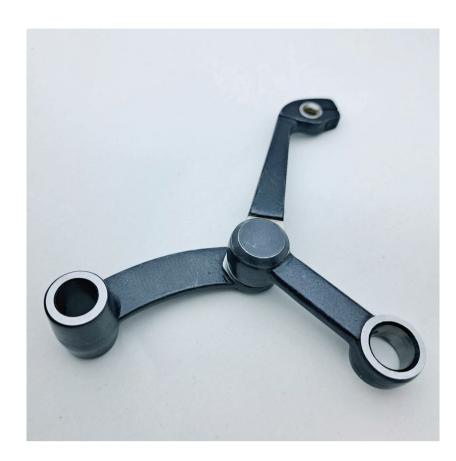

## **Newlong Industrial 172181A Needle Thread**

The 172181A is a needle thread pick up assembly for the Newlong Industrial DD5 sewing machine. This assembly is responsible for picking up the sewing thread from the bobbin and delivering it to the needle. It is a critical component of the sewing machine, and it is important to keep it in good working order to ensure that your machine sews properly.

172181A Needle Thread Take-up Assembly for Newlong Industrial DD5 and other compatible machines. This part is different as the parts are clinged together and not screwed together. in addition the part where the thread goes through is replacable with just a screw. When it is worn out you only need to replace this part